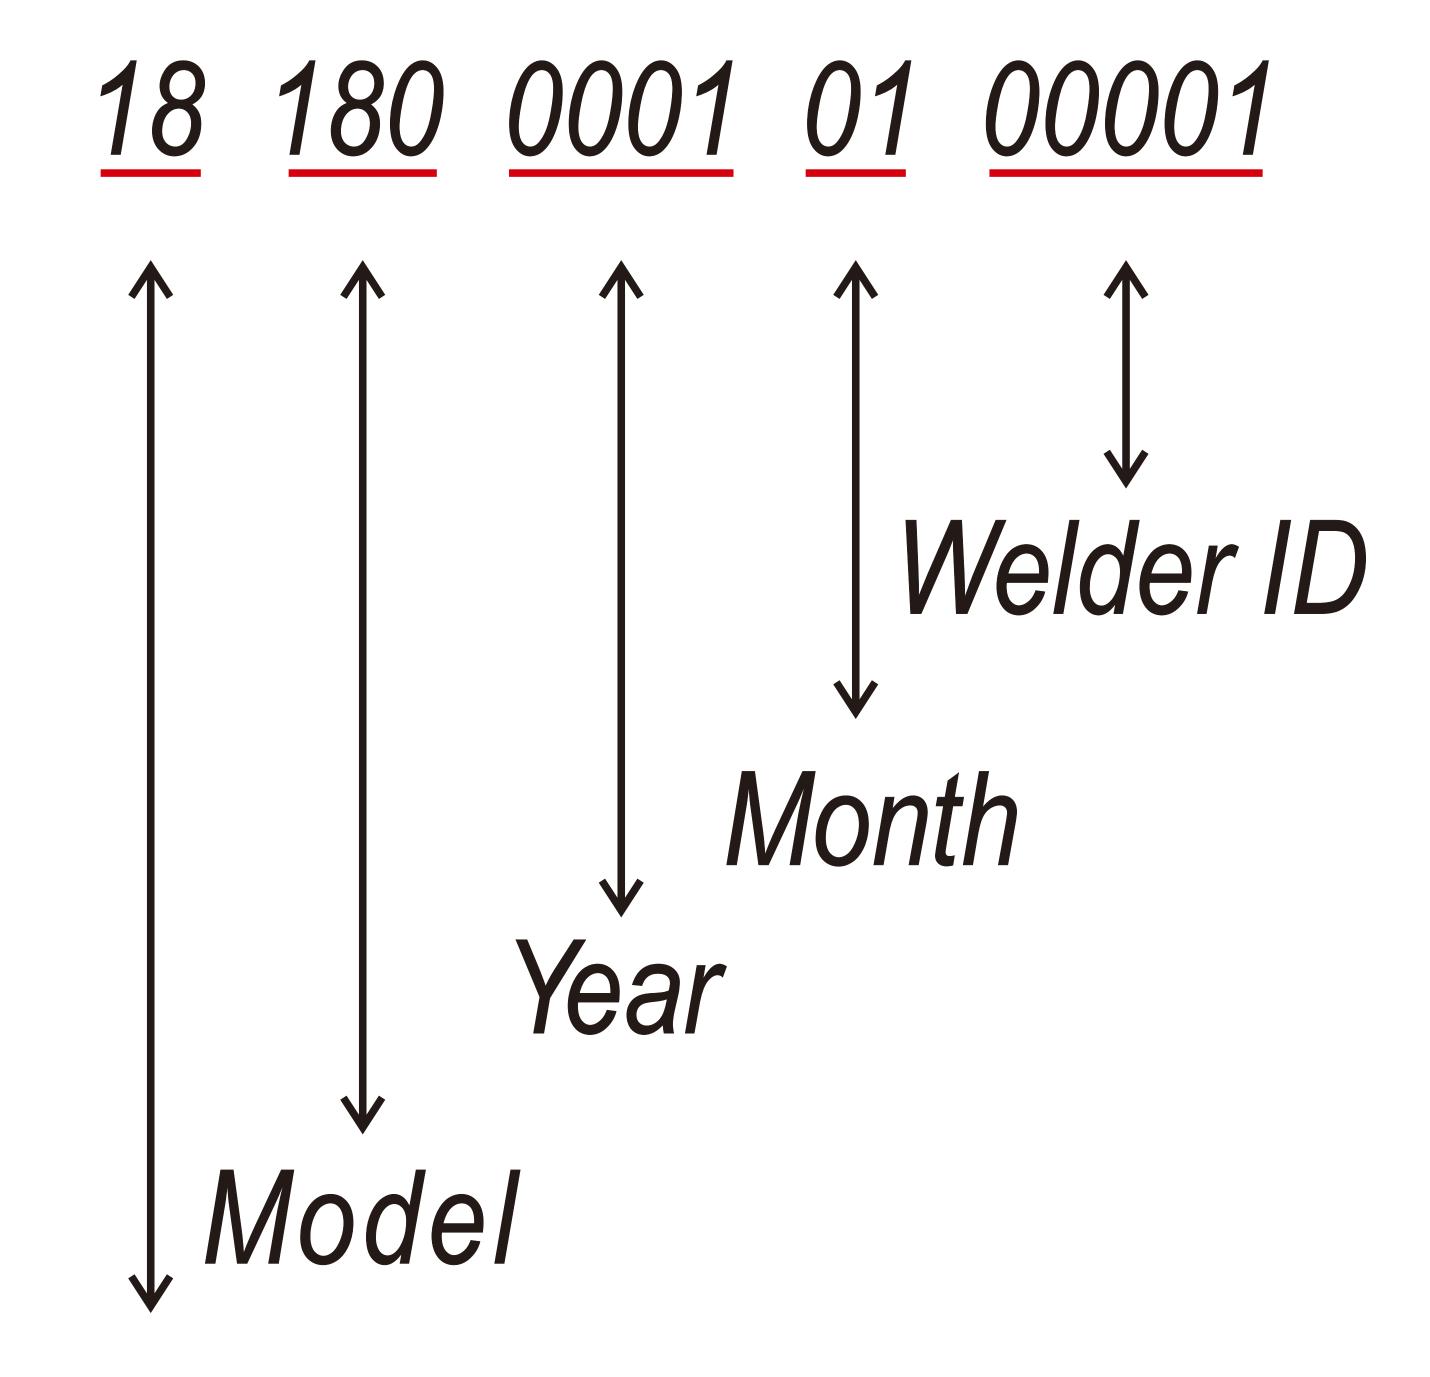

#### UNDERSTANDING THE SERIAL NUMBER

Serial No: 18180000101010001

Manufacturer Plant

www.sibitweld.com