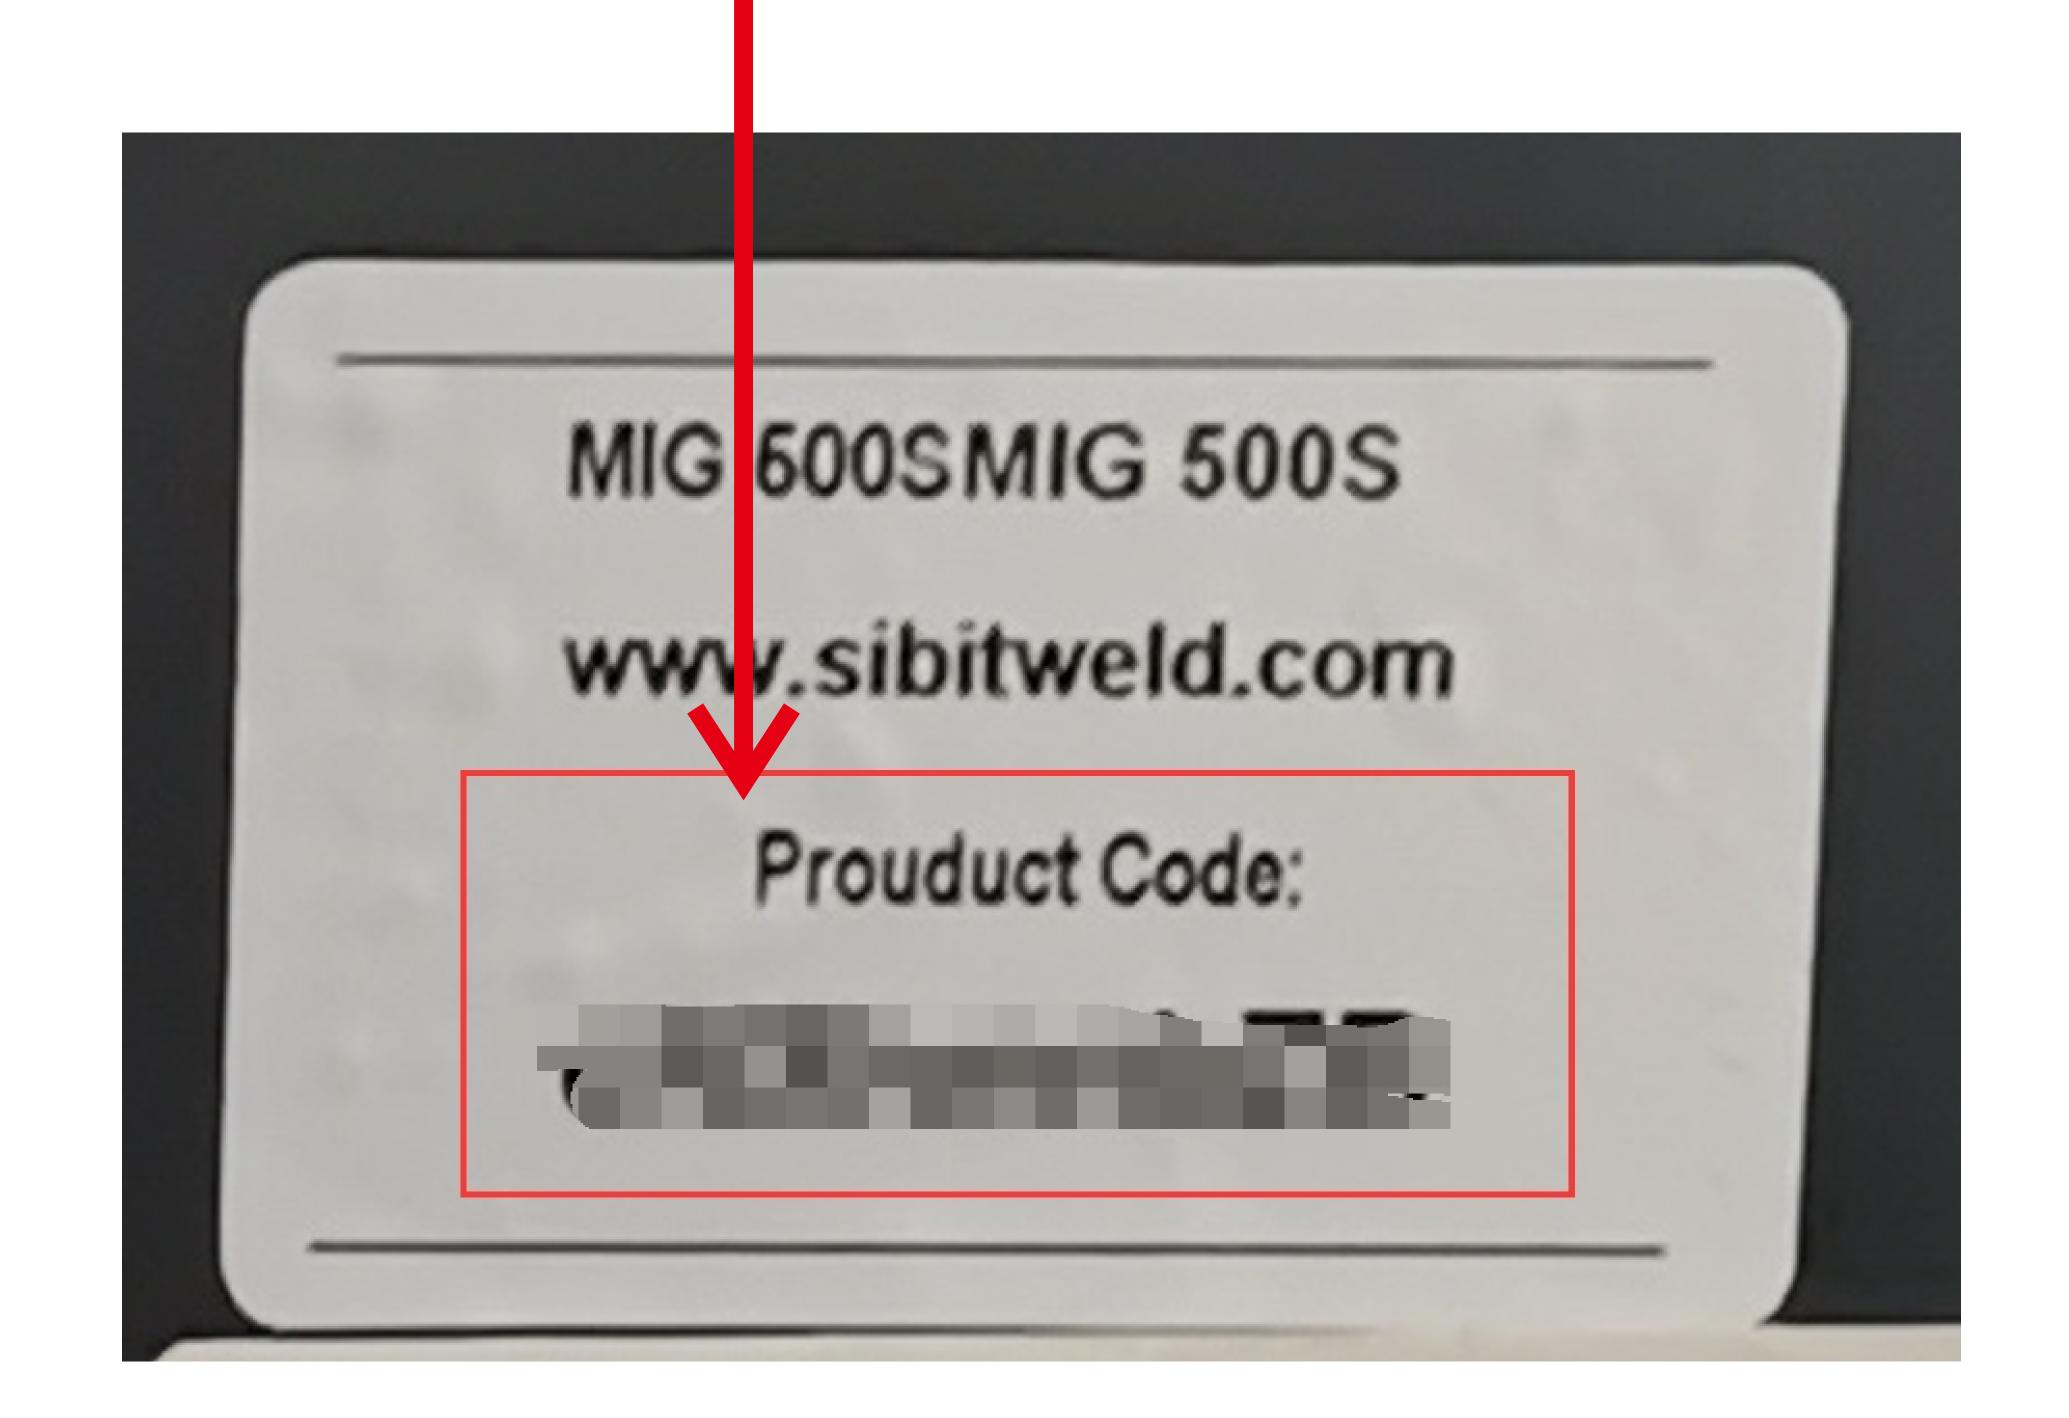

#### IMPORTANT NOTE:

For some customers, the serial number has been upgraded to "Product Code". If so, you will find that the serial number in the nameplate.

Due to our excellent machine quality, there are many copycats in the markets, so in order to counterfeit those that are not produced by our company. We have assigned each machine with a "Product Code".

"Product Code" is unique to every machine we produce; there are 2 places you may find this code.

One is placed inside the machine, the other is placed outside the machine.

You may verify your machines from:

http://verify.sibitweld.biz/

NAMEPLATE EXAMPLE

Product Code EXAMPLE

www.sibitweld.com