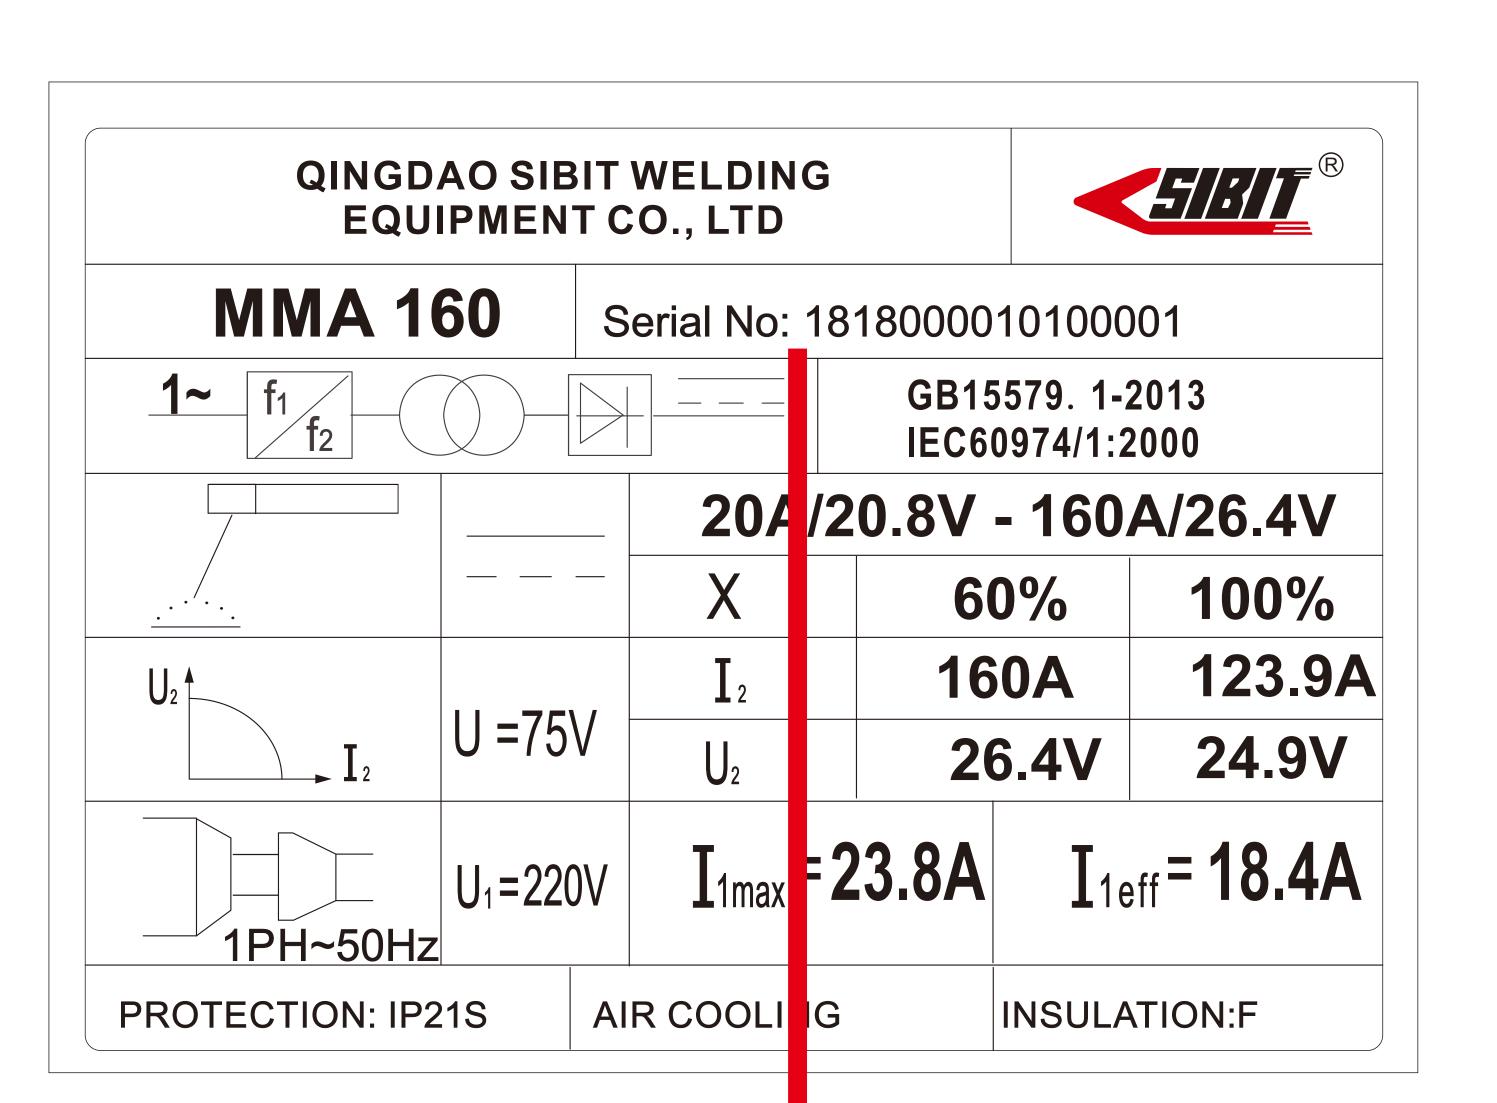

# WHERE TO FIND IT?

You will see the "Serial Number" from the nameplate, placed either at the back or on the bottom of the welder.

## WHERE TO FIND IT?

You will see the "Serial Number" from the nameplate, placed either at the back or on the bottom of the welder.

NAMEPLATE EXAMPLE

#### UNDERSTANDING THE SERIAL NUMBER

Serial No: 18180000101010001

Manufacturer Plant

www.sibitweld.com